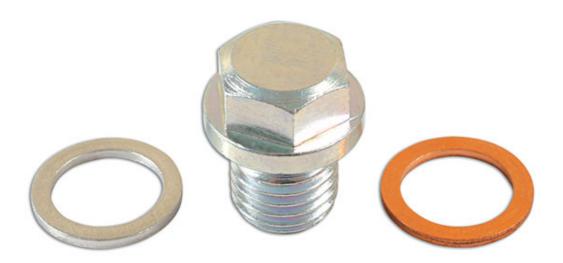

## Sump Plug & Washers - for BMW, Mercedes-Benz

An M12 x 1.5mm sump plug and 2x washers suitable for BMW and Mercedes-Benz vehicles.

## **Additional Information**

- · Applications include: BMW, Mercedes-Benz.
- Thread size: M12 x 1.5mm; thread length: 12mm; with 13mm Hex drive.
- Equivalent to OEM 07 11 9 904 550, 123 997 04 30.
- Supplied with aluminium & copper washers: 12mm ID x 17mm OD x 1.5mm thick. Washers available separately, Part No. 36780 (aluminium, 10pc), 36781 (copper, 10pc). It is recommended the washer is replaced at every service.
- Included in Connect sump plug rack, Part No. 36810.