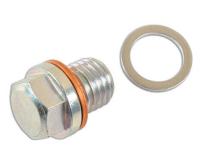

## Sump Plug & Washers - for BMW, Mercedes-Benz

An M12 x 1.5mm sump plug and 2x washers suitable for BMW and Mercedes-Benz vehicles.

## **Additional Information**

- · Applications include: BMW, Mercedes-Benz.
- Thread size: M12 x 1.5mm; thread length: 12mm; with 13mm Hex drive.
- Equivalent to OEM 07 11 9 904 550, 123 997 04 30.
- Supplied with aluminium & copper washers: 12mm ID x 17mm OD x 1.5mm thick. Washers available separately, Part No. 36780 (aluminium, 10pc), 36781 (copper, 10pc). It is recommended the washer is replaced at every service.
- Included in Connect sump plug rack, Part No. 36810.